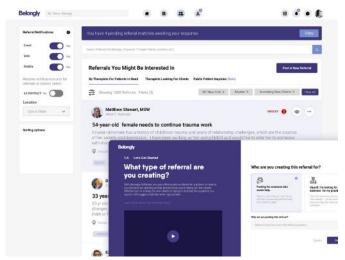

#### Peer-to-Peer Referrals

Streamline your referral process and help clients receive the support they need from trusted providers.

We're not just another online directory of therapists; we're a lead magnet for new clients and the foundation for upgrading to alliance-based referrals. Connect empowers therapists to expand their networks, access resources, and grow their practices through collaboration and professional development.