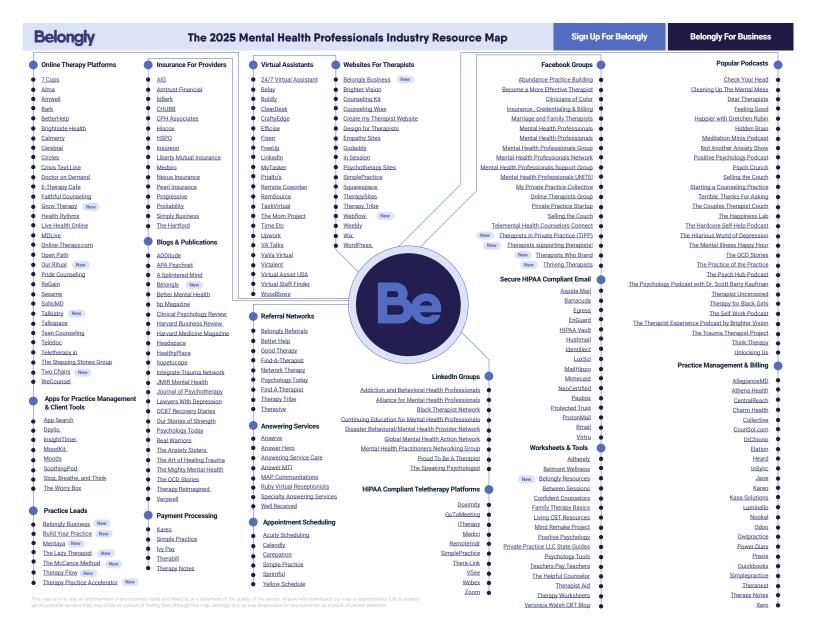

### The 2025 Mental Health Professionals Industry Resource Map

Introducing the freshly updated 2025 Mental Health Industry Resource Mapyour ultimate guide to navigating the evolving mental health landscape. Whether you're a seasoned professional or just beginning to explore the industry, this comprehensive PDF (complete with live links) is packed with the tools, apps, sites, and resources you need to stay ahead. In its third edition, this map is your shortcut to keeping up with the latest and greatest in mental health innovation. Don't miss out-discover everything you need, all in one place!